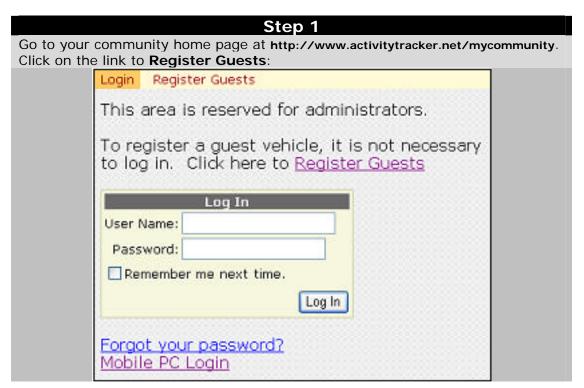

# **Guest Vehicle Registration**

Your community's *Parking and Towing Policy* does not allow parking on the streets by residents. However, guests are permitted to park up to 14 days within a rolling window of six months. A resident may register his/her guest online by following these steps: