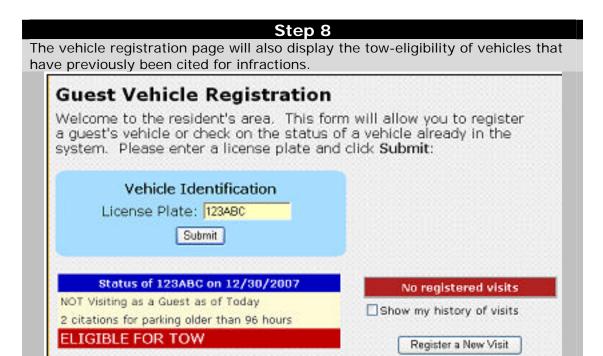

# **Guest Vehicle Registration**

Welcome to the resident's area. This form will allow you to register a guest's vehicle or check on the status of a vehicle already in the system. Please enter a license plate and click **Submit**:

# Vehicle Identification

License Plate: 123abc

Submit