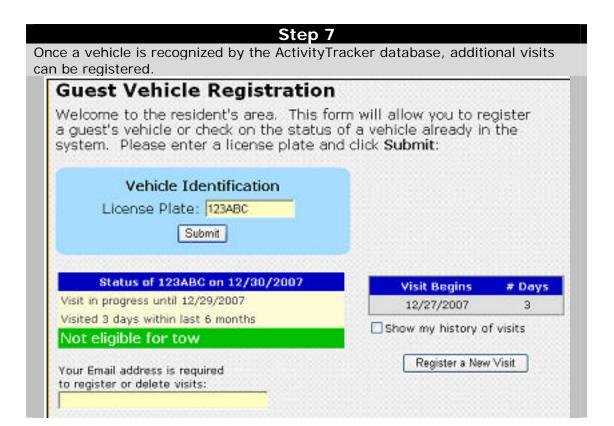

# Step 5

Once a license plate has been entered, the registration screen will indicate the current status of the vehicle. To register additional visits, your Email address must be confirmed. Check your Email for a special link sent from the ActivityTracker server and click on that link.

## Status of 123ABC on 12/30/2007

Visit in progress until 12/29/2007

Visited 3 days within last 6 months

## Not eligible for tow

Visits cannot be registered or deleted until your Email address is confirmed. Please click on the link in your confirmation Email.

Resend Confirmation Email

Visit Begins # Days 12/27/2007 3

Show my history of visits